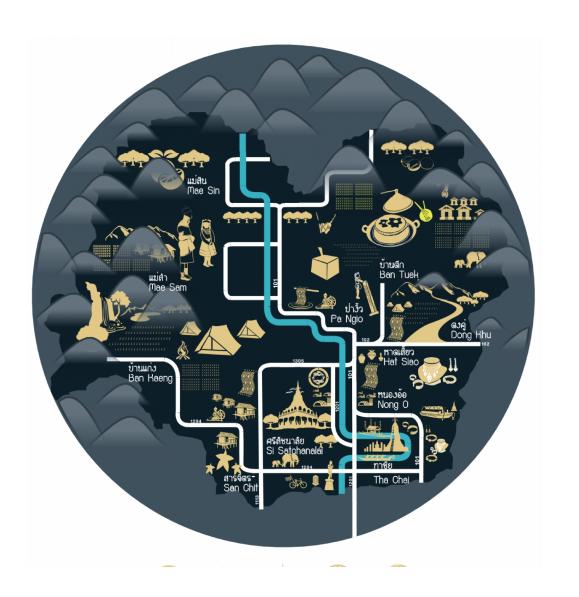

## Regions

Nong-O

Tha-cHai

Sisatchanalai

People think they know Si Satchanalai because of historical park, but it is not whole Si Satchanalai.